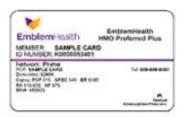

### **Check Member ID Cards**

Certain Member ID numbers may have changed. New member ID numbers will be an 11-digit alpha-numeric format.

- The new format will start with the letter "K" followed by a unique 8-digit number.
- The final two digits in the new format will refer to the subscriber and dependents. For example, the subscriber will be "00" and the first dependent will be "01."
- Example of new format: K1234567800

When you submit your claims, be sure to use the member ID that was active on that date of service. Referrals and approvals will be honored if they were issued under an old ID number.

Note that Medicaid/HARP members ID numbers are not changing.