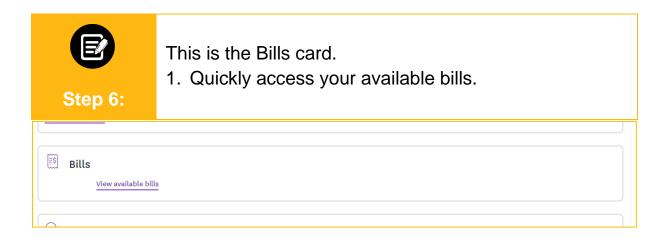

| Step 3:     |               | <ul> <li>This is the Group card.</li> <li>1. View an overview of your groups, including monthly premium,<br/>Subscriber and Dependent counts, Original Effective Date and Grou<br/>Renewal Date.</li> <li>Note: Only commercial plan renewal dates are displayed on the renewal card. Renew<br/>dates for Medicare plans will not be displayed in the portal. Medical plans will be<br/>renewed on 1/1 each year. If a group has two subgroups with different renewal dates<br/>the first renewal date will be displayed 60 days in advance and 30 days after. The<br/>second renewal date will override the first renewal date 60 days in advance of the<br/>second renewal date.</li> </ul> |                     |                    |                            |                       |  |
|-------------|---------------|-----------------------------------------------------------------------------------------------------------------------------------------------------------------------------------------------------------------------------------------------------------------------------------------------------------------------------------------------------------------------------------------------------------------------------------------------------------------------------------------------------------------------------------------------------------------------------------------------------------------------------------------------------------------------------------------------|---------------------|--------------------|----------------------------|-----------------------|--|
| 撡 Gro       | oup           |                                                                                                                                                                                                                                                                                                                                                                                                                                                                                                                                                                                                                                                                                               |                     |                    |                            |                       |  |
| Group<br>ID | Group<br>Name | Monthly<br>Premium                                                                                                                                                                                                                                                                                                                                                                                                                                                                                                                                                                                                                                                                            | Subscriber<br>Count | Dependent<br>Count | Original Effective<br>Date | Group Renewal<br>Date |  |
| Group       | Group         |                                                                                                                                                                                                                                                                                                                                                                                                                                                                                                                                                                                                                                                                                               |                     |                    |                            |                       |  |