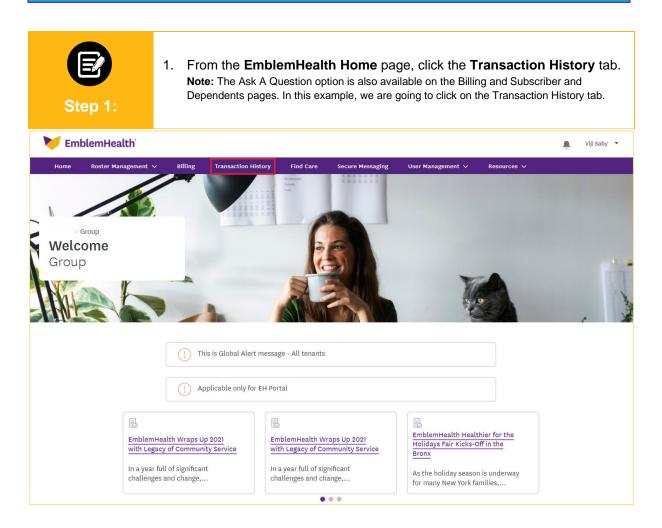

#### Secure Messaging – Create a Message Using Ask A Question

| The Transaction History screen displays.<br>1. Click the <b>Case ID</b> to view transaction details.                                                                                                                                                                                 |                      |             |                       |               |                     |              |                    |  |
|--------------------------------------------------------------------------------------------------------------------------------------------------------------------------------------------------------------------------------------------------------------------------------------|----------------------|-------------|-----------------------|---------------|---------------------|--------------|--------------------|--|
| > Transaction H                                                                                                                                                                                                                                                                      | listory              |             |                       |               |                     |              |                    |  |
|                                                                                                                                                                                                                                                                                      |                      |             |                       | - GROUP       |                     |              |                    |  |
| Transaction History                                                                                                                                                                                                                                                                  |                      |             |                       |               |                     |              |                    |  |
| Below is a list of online transactions submitted for your employer group. We will process all requests as soon as possible. Most transactions will be completed and reflected online within a day, but some may take up to three (3) business days depending on the type of request. |                      |             |                       |               |                     |              |                    |  |
| Filter by Date                                                                                                                                                                                                                                                                       |                      |             | To Date               |               |                     |              |                    |  |
| 05-11-2020                                                                                                                                                                                                                                                                           |                      |             | 05-11-2022            |               | Subgroup            | ID - Name    |                    |  |
| Member Nam                                                                                                                                                                                                                                                                           | 10                   |             | Transaction Type      | ~             | Transactio          | n Status     | ~                  |  |
| Clear Filter                                                                                                                                                                                                                                                                         | s Apply Filters      |             |                       |               |                     | (            | Export to Excel    |  |
| Case ID↓                                                                                                                                                                                                                                                                             | Transaction Type     | Subgroup ID | Subgroup Name         | Submitted for | Date Submitted      | Submitted by | Transaction Status |  |
| 02430207                                                                                                                                                                                                                                                                             | Terminate Subscriber | 1001        | Group 1124425 SG 1001 | -             | 02/28/2022 01:58 AM | Saby, Viji   | In Progress        |  |
| 02430179                                                                                                                                                                                                                                                                             | Change Name          | 1001        | Group 1124425 SG 1001 | -             | 02/28/2022 01:10 AM | Saby, Viji   | In Progress        |  |
| 02428083                                                                                                                                                                                                                                                                             | Terminate Subscriber | 1001        | Group 1124425 SG 1001 | -             | 02/09/2022 05:23 AM | Saby, Viji   | Completed          |  |
| 02422276                                                                                                                                                                                                                                                                             | Reinstate Dependent  | 1001        | Group 1124425 SG 1001 | -             | 12/20/2021 03:15 AM | Saby, Viji   | -                  |  |
|                                                                                                                                                                                                                                                                                      | Reinstate Dependent  | 1001        | Group 1124425 SG 1001 | -             | 12/15/2021 05:23 AM | Saby, Viji   | -                  |  |
| 02421707                                                                                                                                                                                                                                                                             |                      |             |                       |               |                     |              |                    |  |
| 02421707<br>02418914                                                                                                                                                                                                                                                                 | Reinstate Dependent  | 1001        | Group 1124425 SG 1001 | -             | 11/22/2021 07:51 AM | Saby, Viji   | Completed          |  |