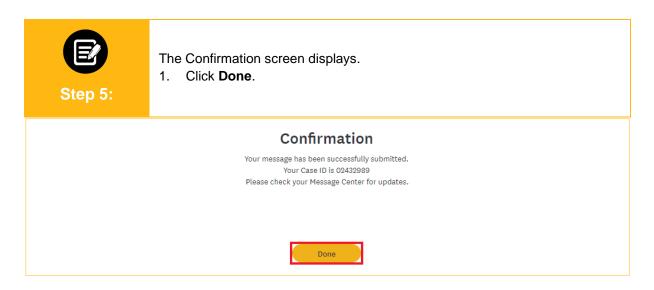

#### Secure Messaging – Create a Message Using Ask A Question

| Step 4: | <ol> <li>The Message Details screen displays.</li> <li>Enter text in the Message field.</li> <li>(Optional) Click Upload Files to add supporting documents.</li> <li>Click Submit.<br/>Note: The Category and Subcategory fields will pre-populate with information pertaining to the specific page on which the 'Ask A Question' button was clicked. In this example, these fields pre-populated based on the Change Name transaction.</li> </ol> |
|---------|----------------------------------------------------------------------------------------------------------------------------------------------------------------------------------------------------------------------------------------------------------------------------------------------------------------------------------------------------------------------------------------------------------------------------------------------------|
|         | O<br>Message Details                                                                                                                                                                                                                                                                                                                                                                                                                               |
|         | CREATE MESSAGE                                                                                                                                                                                                                                                                                                                                                                                                                                     |
|         | Message Details                                                                                                                                                                                                                                                                                                                                                                                                                                    |
|         | Complete the details below and click on Submit to continue.                                                                                                                                                                                                                                                                                                                                                                                        |
|         | Category* Subcategory*<br>Enrollment / Eligibility To Demographic Change inquiry                                                                                                                                                                                                                                                                                                                                                                   |
|         | Case Id<br>02430179                                                                                                                                                                                                                                                                                                                                                                                                                                |
|         | Message* ①<br>Is any further information needed to process this transaction?                                                                                                                                                                                                                                                                                                                                                                       |
|         | Attach Documents       Lupload Files   Or drop files                                                                                                                                                                                                                                                                                                                                                                                               |
|         | *Required information                                                                                                                                                                                                                                                                                                                                                                                                                              |
|         | You can upload up to five files that are .doc, .docx, .xls, .xlsx, .ppt, .pptx, .zip, .zipx, .pdf, .gif,<br>.jpg, .jpeg and .png. Files must be less than 10 MB in size.                                                                                                                                                                                                                                                                           |
|         | Submit                                                                                                                                                                                                                                                                                                                                                                                                                                             |
|         | Cancel                                                                                                                                                                                                                                                                                                                                                                                                                                             |