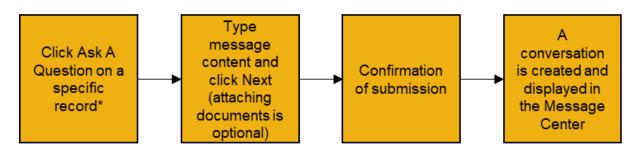

Let us look at the steps in detail to Create a Message Using Ask A Question.

Purpose: Create a Message using Ask A Question.