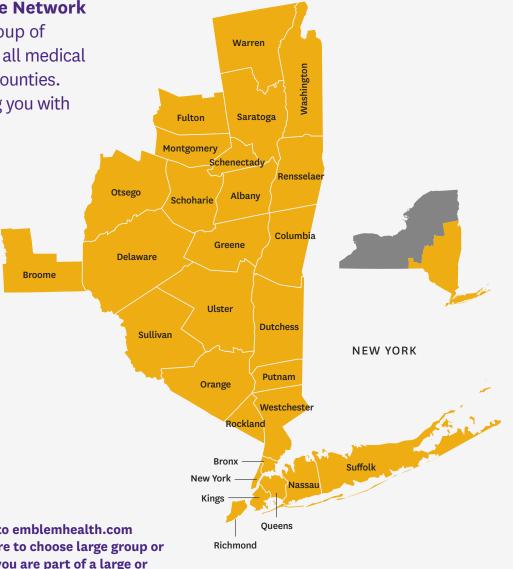

## A Quality Network You Deserve

The EmblemHealth **Select Care Network** features a carefully selected group of providers and hospitals to cover all medical specialties across 28 New York counties. This plan is focused on providing you with quality and accessibility.

84 hospitals

Find doctors in our plan's network. Go to emblemhealth.com and use the "Find a Doctor" tool. Be sure to choose large group or small group. You can find out whether you are part of a large or small group by checking with your employer.