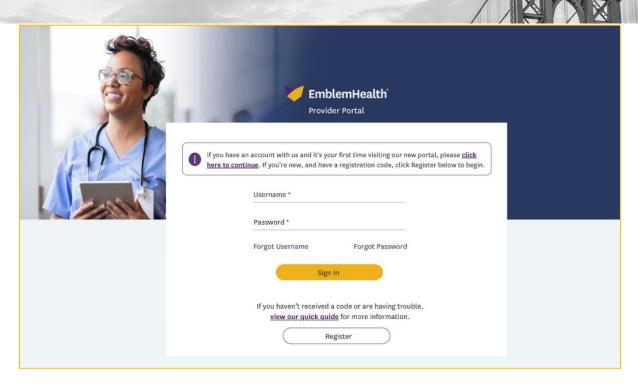

#### Purpose: Changing forgotten password from the sign-in screen.

- Go to EmblemHealth Provider Portal Sign-in webpage. Sign-in Page will display.
- 2. Click Forgot Password.