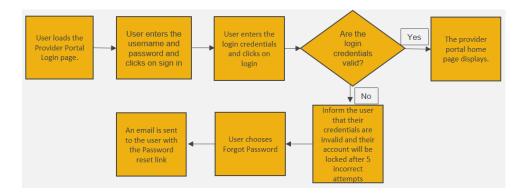

#### Provider Portal - Forgot Password

This quick reference guide (QRG) will provide an overview of the Provider Portal - Forgot Password.

Let us look at the steps in detail to reset a forgotten password.

#### Purpose: Changing forgotten password from the sign-in screen.

- Go to EmblemHealth Provider Portal Sign-in webpage. Sign-in Page will display.
- 2. Click Forgot Password.

# Provider Portal – Forgot Password

Step 2

The 'Reset your Password' screen will display.

- 1. Enter in Username.
- 2. Click Reset Password.

### Provider Portal - Forgot Password

Step 3:

The 'Now, check your email' screen will display.

**Note:** An automated email will be sent to the registered email address. Follow the instructions to reset the password.

1. Click **Back to login** to log back in once password has been reset.