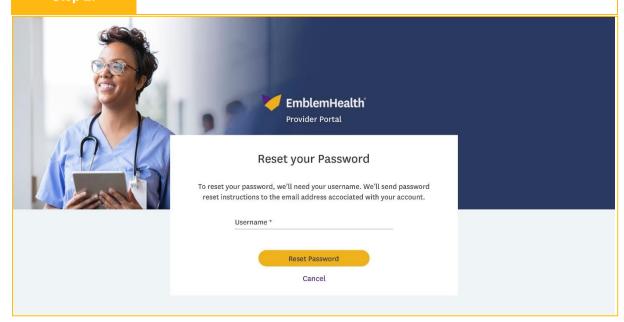

# Provider Portal – Forgot Password

Step 2

The 'Reset your Password' screen will display.

- 1. Enter in Username.
- 2. Click Reset Password.