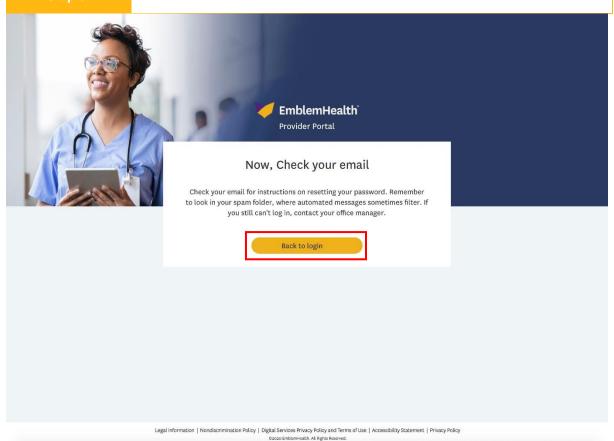

### Provider Portal - Forgot Password

Step 3:

The 'Now, check your email' screen will display.

**Note:** An automated email will be sent to the registered email address. Follow the instructions to reset the password.

1. Click **Back to login** to log back in once password has been reset.