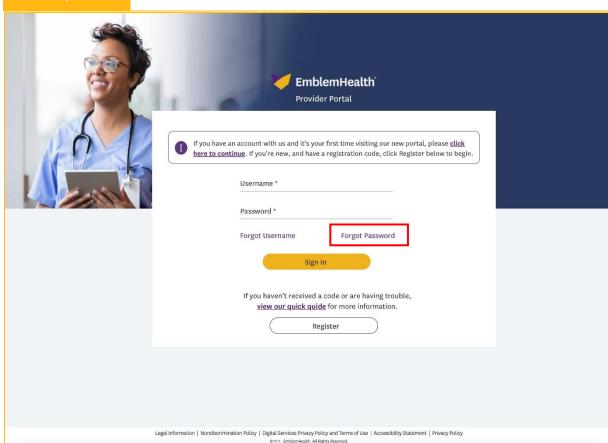

#### Purpose: Changing forgotten password from the sign-in screen.

- Go to EmblemHealth Provider Portal Sign-in webpage. Sign-in Page will display.
- 2. Click Forgot Password.