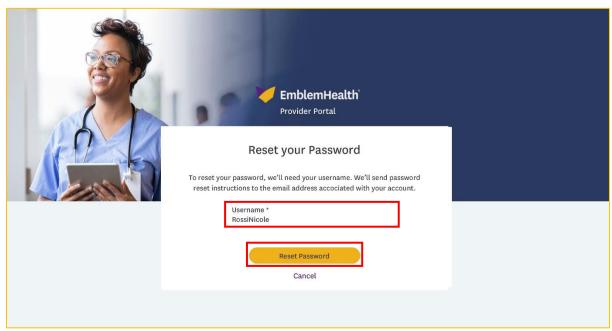

# Provider Portal – Forgot Password

Step 2

The 'Reset your Password' screen will display.

- 1. Enter in Username.
- 2. Click Reset Password.