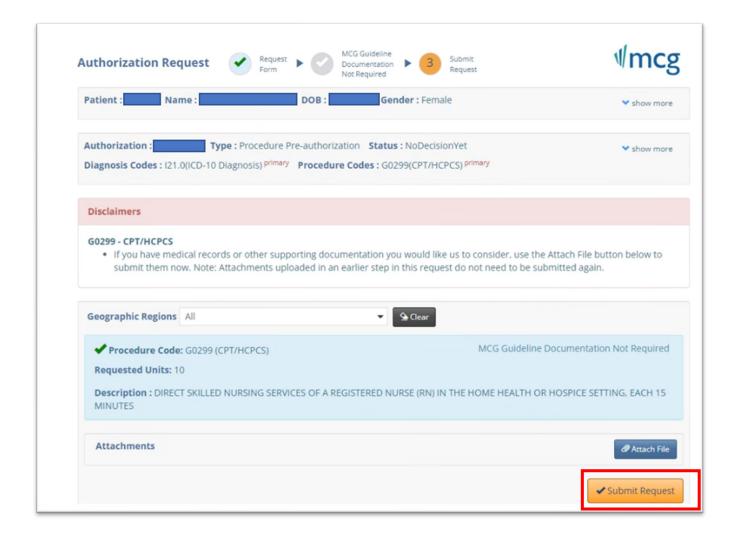

#### **Submit Request**

Once the base set of preauthorization request screens is completed an additional screen will be shown.

You will see the following screen where you can click **Submit Request** to see the **Pend** screen shown below.

**Note:** Failure to click **Submit Request** will automatically cause the request to pend for review. Using the **Submit Request** button may result in an immediate decision.