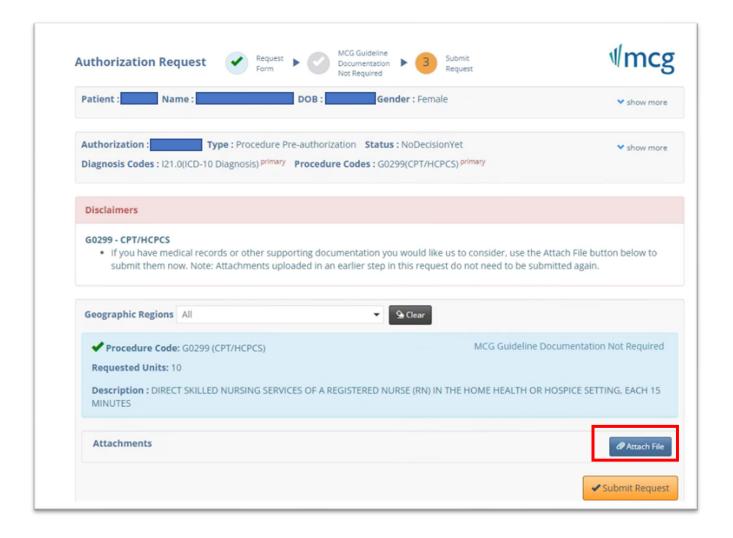

#### **Submit Request**

Once the base set of preauthorization request screens is completed an additional screen will be shown.

You will see the following screen where you can click **Submit Request** to see the **Pend** screen shown below.

## **Attaching Files**

**Note:** Before submitting your request, you will have another opportunity to attach documents by using the **Attach File** button. We do, however, strongly recommend using the screen above instead.