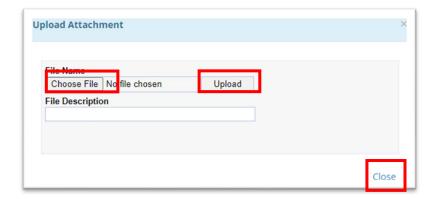

# A new window will display showing the document you have added.

- Click Close. If you have additional documents to submit, click the Attach File button again and attach the next document. Repeat until all documents are attached.
- 2. Once all and files attached, click Submit Request.