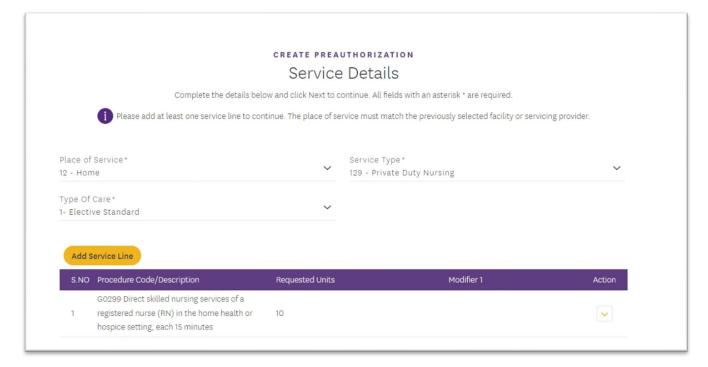

## **Service Details**

During the standard transaction, select **Service Type Private Duty Nursing** rather than Home Care even if the Place of Service is Home.