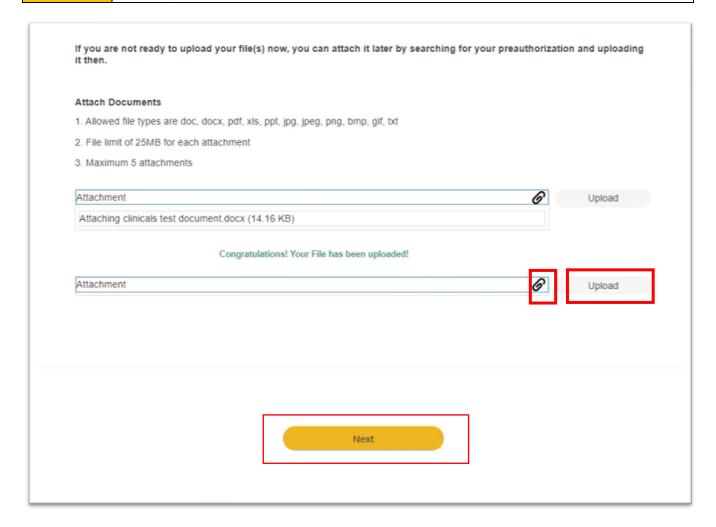

#### **Attach Documentation**

During the transaction, you will have several opportunities to attach documentation. Certain transactions require documentation to be attached at the first collection point to optimize the enhanced experience. We highly recommend attaching documents when you see the following screen:

## **Attaching Files**

**Note:** Before submitting your request, you will have another opportunity to attach documents by using the **Attach File** button. We do, however, strongly recommend using the screen above instead.