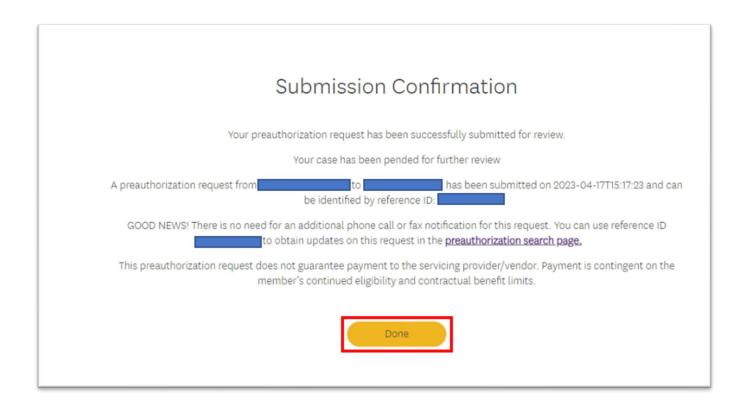

# **Approval/Pend Screen**

If all clinical criteria are met, you may see a screen showing "Your case has been approved." Otherwise, the screen will indicate that your case is pending further review.