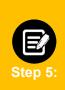

# Attach File Pop-Up

If you choose to upload documents and click the **Attach File** button, a popup will appear.

- Choose the file.
- Click Upload.
- Add a description.