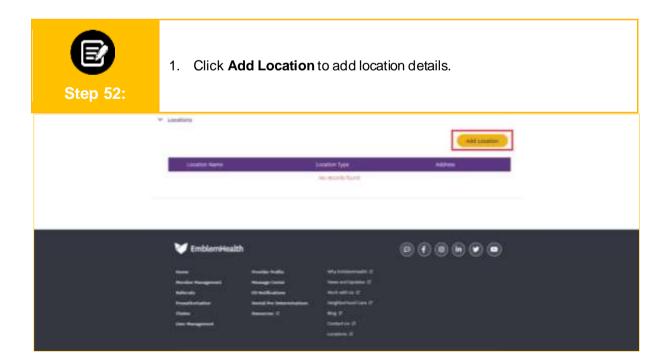

hift 1 Start | Shift 1 End | Shift a Start | Shift 2 End | Shift 3 Start | Shift 3 End | Shift 4 Start | Shift 4 End |
| Monday      | 8:00 AM       | 11:00 AM    | 2:00 PM       | 5:00 PM     |               |             |               |             |
| Tuesday     | 8:00 AM       | 11:00 AM    | 2:00 PM       | 5:00 PM     |               |             |               |             |
| Wednesday   | 8:00 AM       | 11:00 AM    | 3:00 PM       | 5:00 PM     |               |             |               |             |
| Thursday    |               |             |               |             | 6:00 PM       | 10:00 pm    |               |             |
| Friday      |               |             |               |             | 6:00 PM       | 10:00 AM    |               |             |





| Step 53: | <ol> <li>The Location Information screen displays.</li> <li>You can enter the required details in the fields on this screen.<br/>Note: Tax ID is a mandatory field.</li> <li>Scroll down to add more details.</li> </ol> |                                                  |      |  |  |  |  |  |
|----------|--------------------------------------------------------------------------------------------------------------------------------------------------------------------------------------------------------------------------|--------------------------------------------------|------|--|--|--|--|--|
|          |