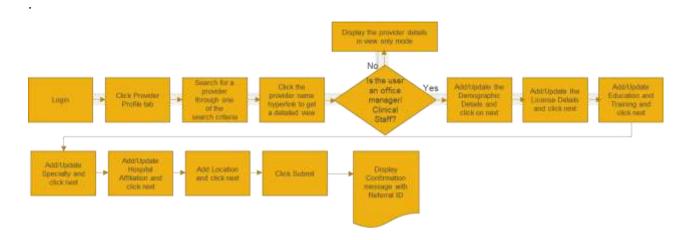

Let us look at the steps in detail to update the provider profile and upload documents.

Purpose: To Update the Provider Profile and Upload Documents

| E<br>Step 1:     | <ol> <li>From the Provider portal home page, select Provider.</li> <li>Enter the name of a provider you are affiliated with field.</li> <li>Click Search. If you are not authorized to see the an error message will be returned.<br/>Note: Wildcard search is based on the first two characters to the value entered in the field. Wildcard search does not consider the space.</li> </ol> | h in the <b>Provider Name</b><br>provider's information,<br>ne last character of the first |
|------------------|---------------------------------------------------------------------------------------------------------------------------------------------------------------------------------------------------------------------------------------------------------------------------------------------------------------------------------------------------------------------------------------------|--------------------------------------------------------------------------------------------|
| Home Member Mani | agement V Claims V Referrals Preauthorization V Dental Pre-Determination V Providers Enter a name to begin your search. Select a provider to view their profile.                                                                                                                                                                                                                            | Provider Profile More 🗸                                                                    |
|                  | Search By * Provider Name Provider Name Reset Search                                                                                                                                                                                                                                                                                                                                        | ~                                                                                          |

| 2. Click                    |            | ame to view the provider profile.<br>tion to filter any of the data elements/values in the<br><b>Provider Type</b> . |
|-----------------------------|------------|----------------------------------------------------------------------------------------------------------------------|
| Filter By O                 | Swarch     | Provider Type                                                                                                        |
| Abraham, Adam               | 1679713960 | Practitioner                                                                                                         |
| Ackerman, Adam              | 1666622233 | Practitioner                                                                                                         |
| Adam, Amer                  | 1673223344 | Practitioner                                                                                                         |
| Adam Diana                  | 1432445443 | Practitioner                                                                                                         |
|                             |            |                                                                                                                      |
| Adam, Emilie                | 1543222433 | Practitioner                                                                                                         |
| Adam, Emilie<br>Adam Undsay | 1543222433 | Practitioner                                                                                                         |
|                             |            |                                                                                                                      |
| Adam Lindsay                | 1433432235 | Practitioner                                                                                                         |

#### 1. The Provider Profile Details screen displays.

Click Update to update the provider profile details.
 Note: Only the Office Manager/ Clinical staff will be able to access any of the edit sections of the provider profile. If you update any of these sections — (Location, Specialty, Education & Training, and License), you will be required to upload the relevant supporting documents.

#### 1. Update Demographic Information

| Step 4: | <ol> <li>The <b>Demographic</b></li> <li>Click <b>Cancel</b> to na</li> </ol> |     |              | displays.<br><b>vider Profile Details</b> screen. |
|---------|-------------------------------------------------------------------------------|-----|--------------|---------------------------------------------------|
|         |                                                                               | phi | C Informatio |                                                   |
|         | Religion                                                                      | ~ ~ | Culture      | ~                                                 |
|         |                                                                               |     | vext         |                                                   |

| Step 6: | <ol> <li>Select the following from the drop-down: Religion, Culture, Ethnicity,<br/>and Race.</li> <li>Click Next after you update the demographic information.</li> </ol> |                                                                                                                                                                                                                                                                                                                                                                                                                                                                                                                                                                                                                                                                                                                                                                                                                                                                                                                                                                                                                                                                                                                                                                                                                                                                                                                                                                                                                                                                                                                                                                                                                                                                                                                                                                                                                                                                                                                                                                                                                                                                                                                               |  |  |  |
|---------|----------------------------------------------------------------------------------------------------------------------------------------------------------------------------|-------------------------------------------------------------------------------------------------------------------------------------------------------------------------------------------------------------------------------------------------------------------------------------------------------------------------------------------------------------------------------------------------------------------------------------------------------------------------------------------------------------------------------------------------------------------------------------------------------------------------------------------------------------------------------------------------------------------------------------------------------------------------------------------------------------------------------------------------------------------------------------------------------------------------------------------------------------------------------------------------------------------------------------------------------------------------------------------------------------------------------------------------------------------------------------------------------------------------------------------------------------------------------------------------------------------------------------------------------------------------------------------------------------------------------------------------------------------------------------------------------------------------------------------------------------------------------------------------------------------------------------------------------------------------------------------------------------------------------------------------------------------------------------------------------------------------------------------------------------------------------------------------------------------------------------------------------------------------------------------------------------------------------------------------------------------------------------------------------------------------------|--|--|--|
|         | Demographi                                                                                                                                                                 | I PROFILE<br>C Information<br>nd approved before they are reflected here.                                                                                                                                                                                                                                                                                                                                                                                                                                                                                                                                                                                                                                                                                                                                                                                                                                                                                                                                                                                                                                                                                                                                                                                                                                                                                                                                                                                                                                                                                                                                                                                                                                                                                                                                                                                                                                                                                                                                                                                                                                                     |  |  |  |
|         | Religion<br>Baptists 🗸                                                                                                                                                     | Culture<br>Christian Science Protestant                                                                                                                                                                                                                                                                                                                                                                                                                                                                                                                                                                                                                                                                                                                                                                                                                                                                                                                                                                                                                                                                                                                                                                                                                                                                                                                                                                                                                                                                                                                                                                                                                                                                                                                                                                                                                                                                                                                                                                                                                                                                                       |  |  |  |
|         | Ethnicity<br>Tegulu 🗸                                                                                                                                                      | Race<br>Aslan 🗸                                                                                                                                                                                                                                                                                                                                                                                                                                                                                                                                                                                                                                                                                                                                                                                                                                                                                                                                                                                                                                                                                                                                                                                                                                                                                                                                                                                                                                                                                                                                                                                                                                                                                                                                                                                                                                                                                                                                                                                                                                                                                                               |  |  |  |
|         |                                                                                                                                                                            | ext of the set of the |  |  |  |

| 2. Update Lice | ses                                                                                                                                                                                                                                                                                                                                                                                                                          |  |
|----------------|------------------------------------------------------------------------------------------------------------------------------------------------------------------------------------------------------------------------------------------------------------------------------------------------------------------------------------------------------------------------------------------------------------------------------|--|
|                |                                                                                                                                                                                                                                                                                                                                                                                                                              |  |
| E<br>Step 7:   | <ol> <li>The Licenses screen displays.</li> <li>Click Cancel to navigate back to the Provider Profile Details screen</li> <li>Click Next or Previous to navigate to the next or previous screens.</li> <li>Click Edit/Delete to edit or delete the newly created records. To edit delete the existing records, you must contact the Provider Services.</li> <li>Click Add Licenses to add any additional license.</li> </ol> |  |
|                | Licenses                                                                                                                                                                                                                                                                                                                                                                                                                     |  |
|                | Profile changes will need to be reviewed and approved before they are reflected here.                                                                                                                                                                                                                                                                                                                                        |  |
|                |                                                                                                                                                                                                                                                                                                                                                                                                                              |  |
| Licen          | Type License Number State Status Issue Date Expiration Date Action                                                                                                                                                                                                                                                                                                                                                           |  |
|                | Des License MA000g604 Connecticuit Active 02/20/2020 02/20/2025                                                                                                                                                                                                                                                                                                                                                              |  |
| A              | Delete                                                                                                                                                                                                                                                                                                                                                                                                                       |  |
|                |                                                                                                                                                                                                                                                                                                                                                                                                                              |  |
|                | Previous Next                                                                                                                                                                                                                                                                                                                                                                                                                |  |

#### 3. Update Education and Training

| E<br>Step 17:         |              | 2. C<br>3. C<br>4. C<br>d | Click <b>Canc</b><br>Click <b>Next</b><br>Click <b>Edit/</b><br>elete the c | <b>el</b> to nav<br>or <b>Previ</b><br><b>Delete</b> to<br>existing | vigate ba<br>ous to n<br>o edit or o<br>records, | avigate to t<br>delete the r<br>you must c     | rovider Pro<br>the next or p<br>newly create<br>contact the P<br>add the add | revious sc<br>d records.<br>rovider Se | creens.<br>To edit<br>ervices. |
|-----------------------|--------------|---------------------------|-----------------------------------------------------------------------------|---------------------------------------------------------------------|--------------------------------------------------|------------------------------------------------|------------------------------------------------------------------------------|----------------------------------------|--------------------------------|
|                       |              |                           |                                                                             |                                                                     | ation and                                        |                                                |                                                                              |                                        |                                |
|                       |              |                           | 11000                                                                       |                                                                     |                                                  | roved before they are re                       | effected here.                                                               |                                        |                                |
|                       |              |                           | Pronie charg                                                                | 10 HIL 10 C                                                         |                                                  |                                                |                                                                              |                                        |                                |
| Category              | Education    | Туре                      | Institution Type                                                            | Start Date                                                          | End Date                                         | Institution Name                               | Degree                                                                       | Area of Study                          | Action                         |
| Category<br>Education | Education    |                           |                                                                             | States and                                                          | 1235 (541)(65)                                   | Institution Name<br>Yale School of<br>Medicine | Depres<br>Master in Science                                                  | Area of Study                          | 00000                          |
| Education             | 22/25/11/202 | y                         | Institution Type                                                            | Start Date                                                          | End Date                                         | Yale School of                                 |                                                                              | A STREET STREET                        |                                |
| Education             | Universit    | y                         | Institution Type                                                            | Start Date                                                          | End Date                                         | Yale School of                                 |                                                                              | A STREET STREET                        | Edit                           |
| Education             | Universit    | y                         | Institution Type                                                            | Start Date                                                          | End Date                                         | Yale School of                                 |                                                                              | A STREET STREET                        | Edit                           |
| Education             | Universit    | y                         | Institution Type                                                            | Start Date                                                          | End Date                                         | Yale School of                                 |                                                                              | A STREET STREET                        | Edit                           |

#### 4. Update Specialty

| Step 28:        |                      | <ol> <li>Clicl</li> <li>Clicl</li> <li>Clicl</li> <li>Clicl</li> <li>dele</li> </ol> | k <b>Next</b> or <b>Pr</b><br>k <b>Edit/Dele</b> t<br>ste the existi | navigate l<br>revious to<br>te to edit o<br>ing record | back to<br>navigat<br>or delete<br>s, you m | te to the nex<br>the newly c | r Profile Details<br>tor previous sc<br>reated records.<br>the Provider Se | reens.<br>To edit or |
|-----------------|----------------------|--------------------------------------------------------------------------------------|----------------------------------------------------------------------|--------------------------------------------------------|---------------------------------------------|------------------------------|----------------------------------------------------------------------------|----------------------|
|                 |                      |                                                                                      |                                                                      | Specia                                                 |                                             |                              |                                                                            |                      |
|                 |                      |                                                                                      |                                                                      | 그는 그는 것은 것이 같은 것이 같이 없다.                               | A CONTRACTOR OF A                           | have and reflected here.     |                                                                            |                      |
|                 |                      |                                                                                      | Profile charges will need                                            | to be reviewed and a                                   | the sea number                              |                              |                                                                            |                      |
| -               |                      |                                                                                      | Profile charges sell meet                                            |                                                        | presed actions                              |                              |                                                                            |                      |
| Speciality Type | Specialty            | Board Certified                                                                      | Board Name<br>American Board of                                      | Initial Certified<br>Date                              | Espiry Date                                 | Re-certification Date        | Suppress Specialty from Dire                                               | ectory Action        |
| Secondary       | internal<br>Medicine | Board Certifies<br>Yes                                                               | Buard Name                                                           | initial Certified                                      | 88.859/05186.0                              |                              | Suppress Speciality from Dire<br>Yes                                       | Edit                 |
| 1               | internal<br>Medicine |                                                                                      | Board Name<br>American Board of                                      | Initial Certified<br>Date                              | Espiry Date                                 |                              |                                                                            | <u> </u>             |
| Secondary       | internal<br>Medicine |                                                                                      | Board Name<br>American Board of                                      | Initial Certified<br>Date                              | Espiry Date                                 |                              |                                                                            | Edit                 |
| Secondary       | internal<br>Medicine |                                                                                      | Board Name:<br>American Board of<br>Internal Medicine                | Initial Certified<br>Date<br>10/31/2012                | Espiry Date<br>01/03/3022                   |                              |                                                                            | Edit                 |
| Secondary       | internal<br>Medicine |                                                                                      | Board Name<br>American Board of                                      | Initial Certified<br>Date<br>10/31/2012                | Espiry Date                                 |                              |                                                                            | Edit                 |