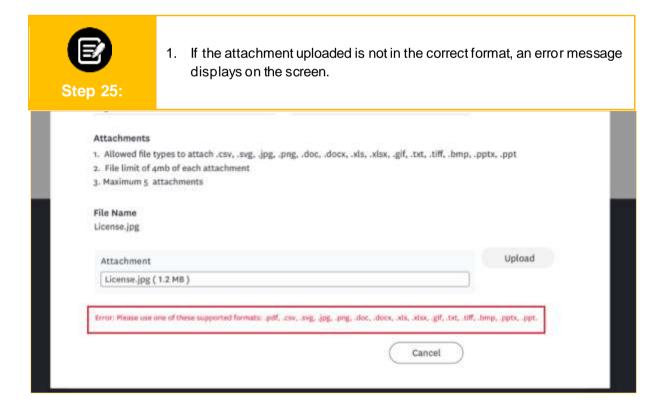

| p 24:        | displays on the screen.                                                                                                                |           |
|--------------|----------------------------------------------------------------------------------------------------------------------------------------|-----------|
|              | types to attach .csv, .svg, .jpg, .png, .doc, .docx, .xls, .xlsx, .gif, .txt, .tiff, .bmp, .g<br>umb of each attachment<br>attachments | ptx, .ppt |
| ricesise.fbg |                                                                                                                                        |           |