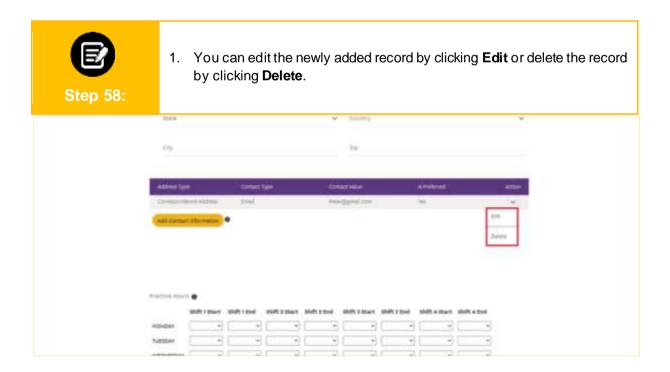

|
| Cartait       | 1004                                                                 |                                   |                                                              |
|               |                                                                      | And Stational Austrian            |                                                              |
|               | na processy forgener frame                                           | An and the state of the state     |                                                              |
|               | a Novel 1 and a solid phone to satisfy                               | W Annual States                   |                                                              |





|         |               |             |   |   |     |              |               |              | _ |
|---------|---------------|-------------|---|---|-----|--------------|---------------|--------------|---|
| 0,000   | shift 1 blart | Shift 1 Ked |   |   |     | 88471 3 81wd | shift a start | shift a tool |   |
| HONDAY  |               |             |   |   | - * |              |               |              |   |
| Tubber  |               |             | + | + |     | +            |               |              |   |
| WESNES  | 049           | -           |   |   |     |              | *             |              |   |
| THURBO  | e             |             | + |   |     |              |               |              |   |
| PROAF   |               |             |   |   |