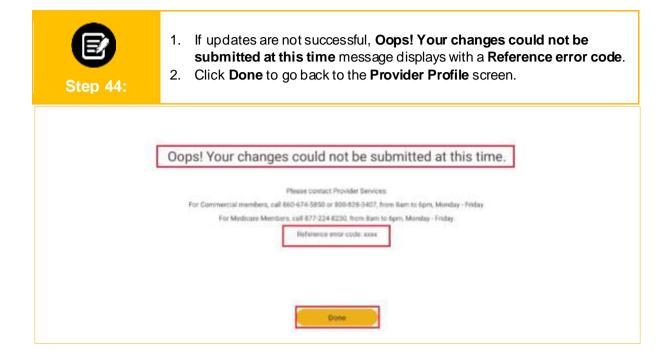

|        |
|               |                          | Cancel                                                     |                               |                     |        |



If the updates submitted are successful, the **Confirmation** screen displays.
 Click Dama to go healt to the **Drewider Prefile** agreen

2. Click Done to go back to the Provider Profile screen.

#### Confirmation

Your updates have been submitted.

It may take up to 16 business days to see it in the Provider Profile tab.

Updates, such as changes to your licensing, specially or education, require verification by our Credentialing department and may take several weeks to appear.

If you have questions, you may go to Provider profile details page and click on "Ask a Question" button.







#### 6. Update Location

| Step 45:                | -         | ges to a location, o<br>ation to add more | click <b>View/Edit</b> next to<br>details. | the location n |
|-------------------------|-----------|-------------------------------------------|--------------------------------------------|----------------|
| > Licenses              |           |                                           |                                            |                |
| > Education & Training  |           |                                           |                                            |                |
| > Specialty             |           |                                           |                                            |                |
| > Hospital Affiliations |           |