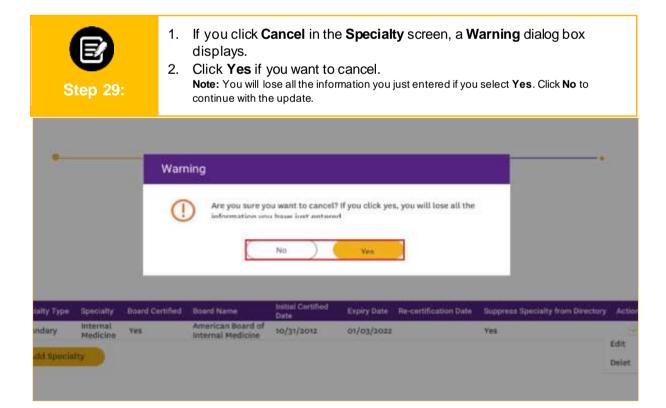

#### 4. Update Specialty

| Step 28:        |                      | <ol> <li>Clicl</li> <li>Clicl</li> <li>Clicl</li> <li>Clicl</li> <li>dele</li> </ol> | k <b>Next</b> or <b>Pr</b><br>k <b>Edit/Dele</b> t<br>ste the existi | navigate l<br>revious to<br>te to edit o<br>ing record | back to<br>navigat<br>or delete<br>s, you m | te to the nex<br>the newly c | r Profile Details<br>tor previous sc<br>reated records.<br>the Provider Se | reens.<br>To edit or |
|-----------------|----------------------|--------------------------------------------------------------------------------------|----------------------------------------------------------------------|--------------------------------------------------------|---------------------------------------------|------------------------------|----------------------------------------------------------------------------|----------------------|
|                 |                      |                                                                                      |                                                                      | Specia                                                 |                                             |                              |                                                                            |                      |
|                 |                      |                                                                                      |                                                                      | 그는 그는 것은 것이 같은 것이 같이 없다.                               | A CONTRACTOR OF A                           | have and reflected here.     |                                                                            |                      |
|                 |                      |                                                                                      | Profile charges will need                                            | to be reviewed and a                                   | the sea number                              |                              |                                                                            |                      |
| -               |                      |                                                                                      | Profile charges sell meet                                            |                                                        | presed actions                              |                              |                                                                            |                      |
| Speciality Type | Specialty            | Board Certified                                                                      | Board Name<br>American Board of                                      | Initial Certified<br>Date                              | Espiry Date                                 | Re-certification Date        | Suppress Specialty from Dire                                               | ectory Action        |
| Secondary       | internal<br>Medicine | Board Certifies<br>Yes                                                               | Buard Name                                                           | initial Certified                                      | 88.859/05186.0                              |                              | Suppress Speciality from Dire<br>Yes                                       | Edit                 |
| 1               | internal<br>Medicine |                                                                                      | Board Name<br>American Board of                                      | Initial Certified<br>Date                              | Espiry Date                                 |                              |                                                                            | <u> </u>             |
| Secondary       | internal<br>Medicine |                                                                                      | Board Name<br>American Board of                                      | Initial Certified<br>Date                              | Espiry Date                                 |                              |                                                                            | Edit                 |
| Secondary       | internal<br>Medicine |                                                                                      | Board Name:<br>American Board of<br>Internal Medicine                | Initial Certified<br>Date<br>10/31/2012                | Espiry Date<br>01/03/3022                   |                              |                                                                            | Edit                 |
| Secondary       | internal<br>Medicine |                                                                                      | Board Name<br>American Board of                                      | Initial Certified<br>Date<br>10/31/2012                | Espiry Date                                 |                              |                                                                            | Edit                 |

| Step 30:                                        | d<br>2. If<br>d | isplays.                               | Iready exis<br>vill need to          | ts in the p<br>contact tl | oortal, you ma<br>ne Provider S | n, the <b>Warning</b> dialc<br>ay not be able to ed<br>Services. | -             |
|-------------------------------------------------|-----------------|----------------------------------------|--------------------------------------|---------------------------|---------------------------------|------------------------------------------------------------------|---------------|
| Home Member Man                                 |                 |                                        | edit the record yourd, please contac |                           | o make changes to               |                                                                  |               |
| Specialty Type Specialty                        | Board Certified | Board Name                             | Initial Certified<br>Date            | Expiry Date               | Re-certification Date           | Suppress Specially from Director                                 | y Action      |
| Secondary Internal<br>Medicine<br>Add Specialty | Yes             | American Board of<br>Internal Medicine | 10/31/2013                           | 01/63/2022                |                                 | Yes                                                              | Edit<br>Detat |